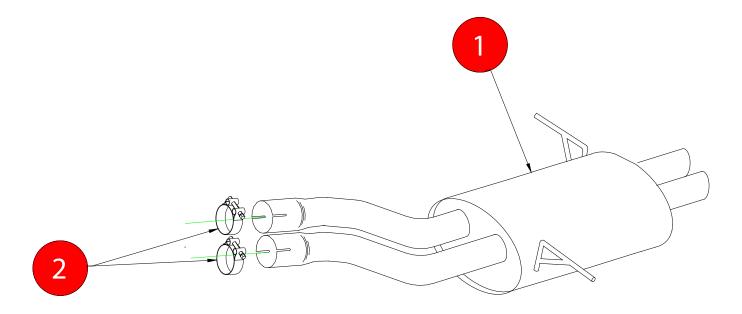

| NO.     | PART NO.   | DESCRIPTION   | QTY |
|---------|------------|---------------|-----|
| 1       | 517BM49    | Rear Silencer | 1   |
| Fit Kit |            |               |     |
| 2       | Z016.10002 | 51-55mm Clamp | 2   |